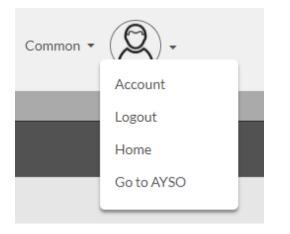

# Linking Region & National Governing Body Accounts as AYSO

1. Log into your Region Portal.

2. Hover over your account picture (located in the upper right-hand corner of the screen) and select Go to AYSO.