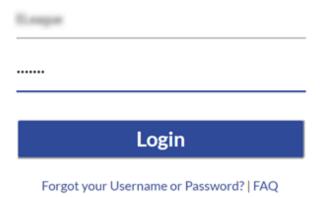

3. To connect your Sports Connect accounts, enter your Governing Body username and password. Once the link is established, you will enjoy seamless navigation in all future sessions.

| 3/8/ | 2021 |
|------|------|
|------|------|

| Source connect                                                                                                                                                                                    |  |
|---------------------------------------------------------------------------------------------------------------------------------------------------------------------------------------------------|--|
| To connect your Sports Connect accounts, <b>please login to</b><br><b>your governing body below</b> . Once the link is established,<br>you will enjoy seamless navigation in all future sessions. |  |