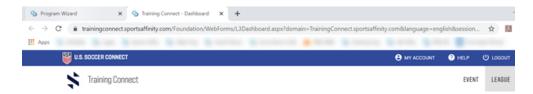

4. A new tab on your internet browser will open with access to your Governing Body account. You may now view your region's information and perform necessary tasks on both websites.

Once your accounts are successfully linked you will be able to access your Governing Body account when logged into your region portal.